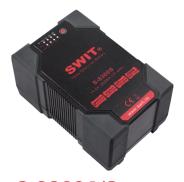

## S-8360A/S 250Wh

- D-tap DC output socket
- Remaining run time indicators
- Display power info in SONY cameras
- Max 200W, 16A high load
- 6A fast charging support by S-3812A/S

S-8360A: Gold mount S-8360S: V-mount