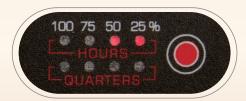

**Power info display** – The new Power Check LED tells not only the remaining power percentage, but also the remaining running time on the equipment, accurate to 15 minutes. Meanwhile, the battery pack adopts intelligent digital info chips that compatible with SONY camera info system, and can display remaining minutes in the viewfinder.

### ■ When discharging:

Press "Power Check" button, Upper 4 LEDs display remaining working hours; Lower 4 LEDs display remaining working minutes.

#### ■ When charging:

Upper 4 LED flashing, indicates the current capacity percentage: 25%, 50%, 75% and 100%.

#### When free:

Press "Power Check" button, Upper 4 LED flashing, indicates the remaining capacity percentage: 25%, 50%, 75% and 100%.

6A Charge **Fast charging** – The battery supports Max 6A charging current, halving the charging time. For example the 160Wh level battery can be charged to full within 2.5 hours, by SWIT new fast charger S-3812A/S. And the high quality contact pins ensure the reliable and safe condition under 6A current.