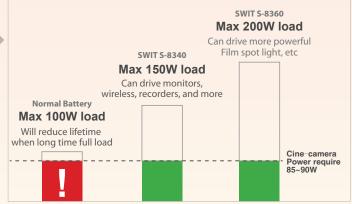

## S-8320A/S 80Wh

- Single-row cells slim design
- D-tap DC output socket
- Remaining run time indicators
- Display power info in SONY cameras
- Max 100W, 8A load
  S-8320A: Gold mount
  S-8320S: V-mount

# S-8340A/S 160Wh

- D-tap DC output socket
- Remaining run time indicators
- Display power info in SONY cameras
- Max 150W, 12A high load
- 6A fast charging support by S-3812A/S
  S-8340A: Gold mount
  S-8340S: V-mount

## S-8360A/S 250Wh

- D-tap DC output socket
- Remaining run time indicators
- Display power info in SONY cameras
- Max 200W, 16A high load
- 6A fast charging support by S-3812A/S

S-8360A: Gold mount S-8360S: V-mount

200w Draw **High load output** – The battery pack adopts high load cells, provides up to 200W/16A constant power output, capable of powering more high draw equipments simultaneously, especially the CINE cameras. Moreover, the high load cells have longer life than the normal cells.