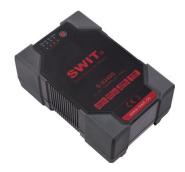

# S-8340A/S 160Wh

- D-tap DC output socket
- Remaining run time indicators
- Display power info in SONY cameras
- Max 150W, 12A high load
- 6A fast charging support by S-3812A/S
  S-8340A: Gold mount
  S-8340S: V-mount