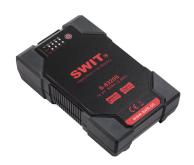

## S-8320A/S 80Wh

- Single-row cells slim design
- D-tap DC output socket
- Remaining run time indicators
- Display power info in SONY cameras
- Max 100W, 8A load
  S-8320A: Gold mount
  S-8320S: V-mount